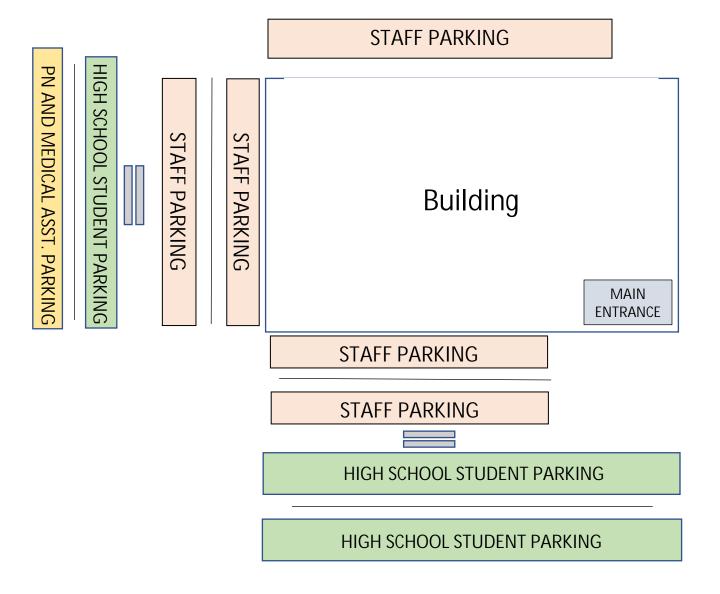

## **Driving Guidelines:**

1. All vehicles parkto towing and/or

king is for the student vehicle by no trailers will be permitted

ust be licensed and covered by insurance. Cabell County Schools and CCCTC are NOT responsi**t**olegies amy dated on school property.